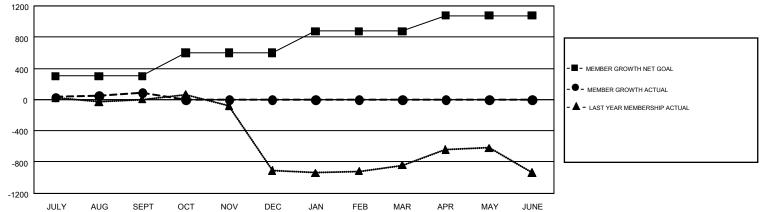

## GMT Constitutional Area 3, Group A

GMT: OPEN

REPORT DOES NOT INCLUDE CLUBS IN UNDISTRICTED AREAS.

| Clubs         |               |             |               | Members               |                           |                         |                                                    |  |
|---------------|---------------|-------------|---------------|-----------------------|---------------------------|-------------------------|----------------------------------------------------|--|
|               | RESULTS FO    | R 2019-2020 |               | RESULTS FOR 2019-2020 |                           |                         |                                                    |  |
| QUARTER       | NEW CLUB GOAL | NEW CLUBS   | DROPPED CLUBS | QUARTER               | MEMBER GROWTH NET<br>GOAL | MEMBER GROWTH<br>ACTUAL | DROPPED<br>MEMBERS ACTUAL<br>(including transfers) |  |
| JULY/AUG/SEPT | 5             | 2           | 2             | JULY/AUG/SEPT         | 301                       | 505                     | 338                                                |  |
| OCT/NOV/DEC   | 10            | 0           | 0             | OCT/NOV/DEC           | 298                       | 0                       | 0                                                  |  |
| JAN/FEB/MAR   | 6             | 0           | 0             | JAN/FEB/MAR           | 278                       | 0                       | 0                                                  |  |
| APR/MAY/JUNE  | 4             | 0           | 0             | APR/MAY/JUNE          | 200                       | 0                       | 0                                                  |  |