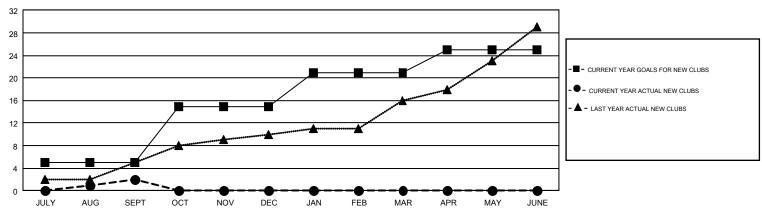

## GMT Constitutional Area 3, Group A

GMT: OPEN

REPORT DOES NOT INCLUDE CLUBS IN UNDISTRICTED AREAS.

| Clubs         |               |             |               | Members               |                           |                         |                                                    |  |
|---------------|---------------|-------------|---------------|-----------------------|---------------------------|-------------------------|----------------------------------------------------|--|
|               | RESULTS FO    | R 2019-2020 |               | RESULTS FOR 2019-2020 |                           |                         |                                                    |  |
| QUARTER       | NEW CLUB GOAL | NEW CLUBS   | DROPPED CLUBS | QUARTER               | MEMBER GROWTH NET<br>GOAL | MEMBER GROWTH<br>ACTUAL | DROPPED<br>MEMBERS ACTUAL<br>(including transfers) |  |
| JULY/AUG/SEPT | 5             | 2           | 2             | JULY/AUG/SEPT         | 301                       | 505                     | 338                                                |  |
| OCT/NOV/DEC   | 10            | 0           | 0             | OCT/NOV/DEC           | 298                       | 0                       | 0                                                  |  |
| JAN/FEB/MAR   | 6             | 0           | 0             | JAN/FEB/MAR           | 278                       | 0                       | 0                                                  |  |
| APR/MAY/JUNE  | 4             | 0           | 0             | APR/MAY/JUNE          | 200                       | 0                       | 0                                                  |  |